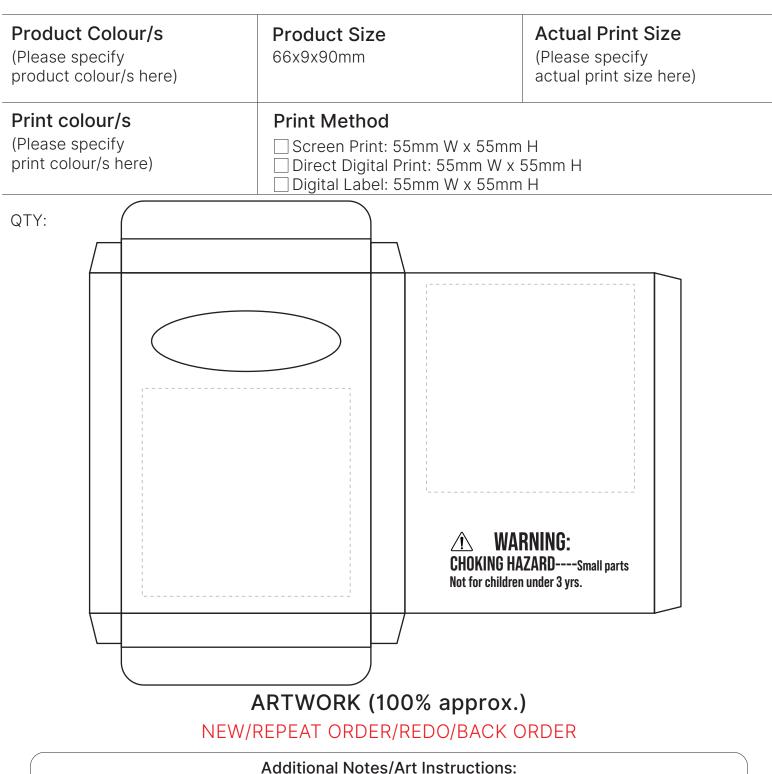

## JOB NO. XXXXXX NP142 - Coloured Crayons

\*Special art instructions that needs to be noted shall be placed here. If none, this note must be removed.